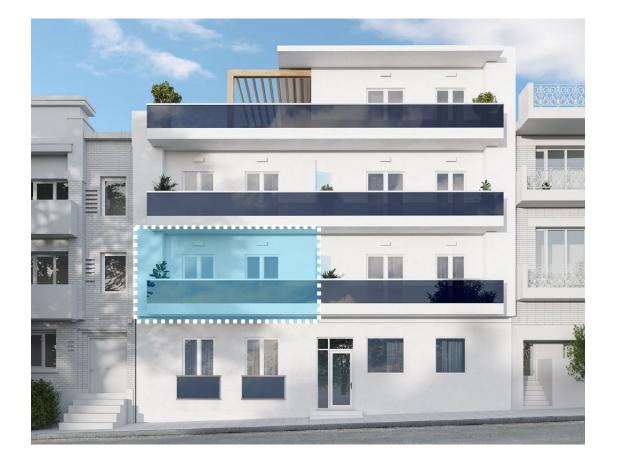

### **1st Floor**

| ID  | ORIENTATION | APARTMENT<br>AREA SIZE | BALCONY          |
|-----|-------------|------------------------|------------------|
| A-1 | East - West | 72m <sup>2</sup>       | 12m <sup>2</sup> |