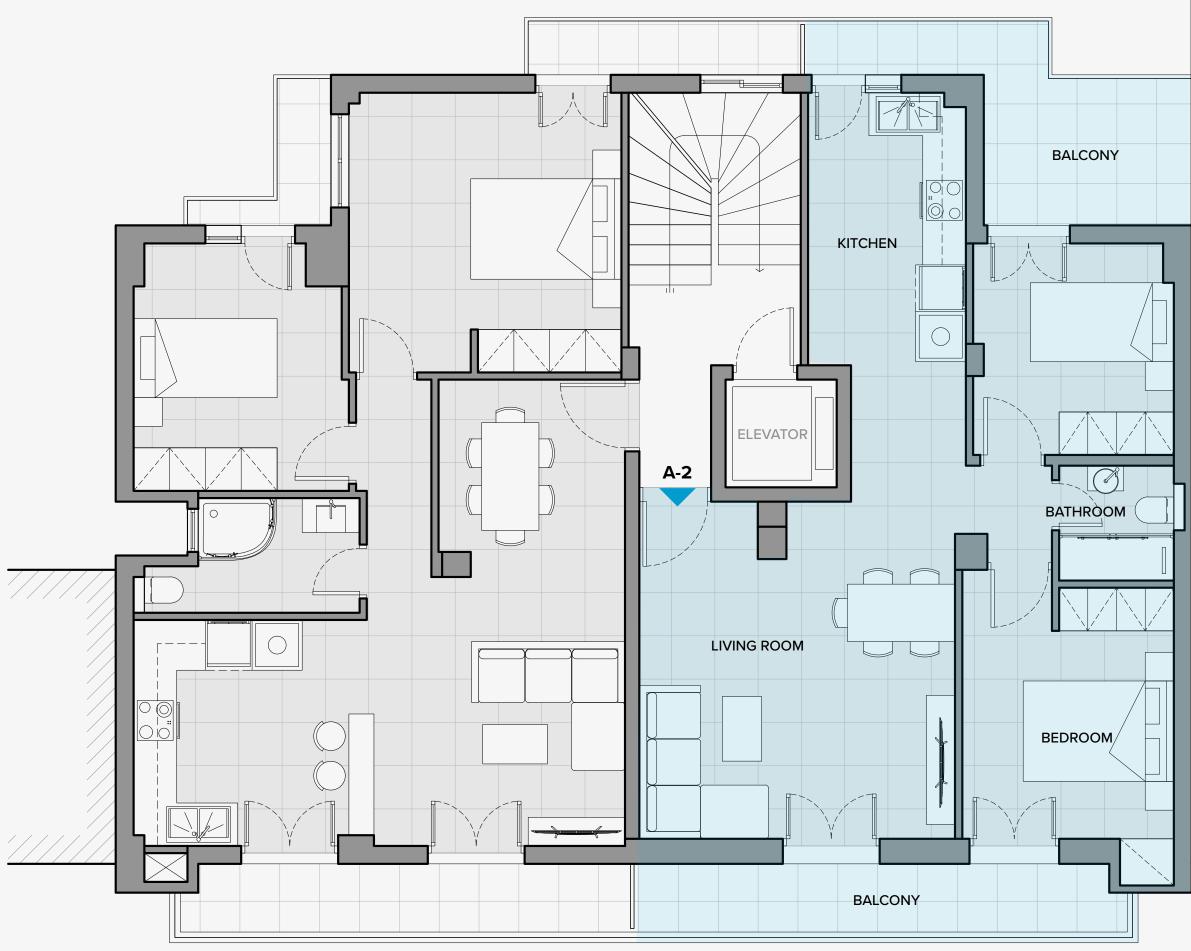

## **1st Floor**

| ID  | ORIENTATION | APARTMENT<br>AREA SIZE   | BALCONY      |
|-----|-------------|--------------------------|--------------|
| A-2 | East - West | <b>65</b> m <sup>2</sup> | <b>16</b> m² |