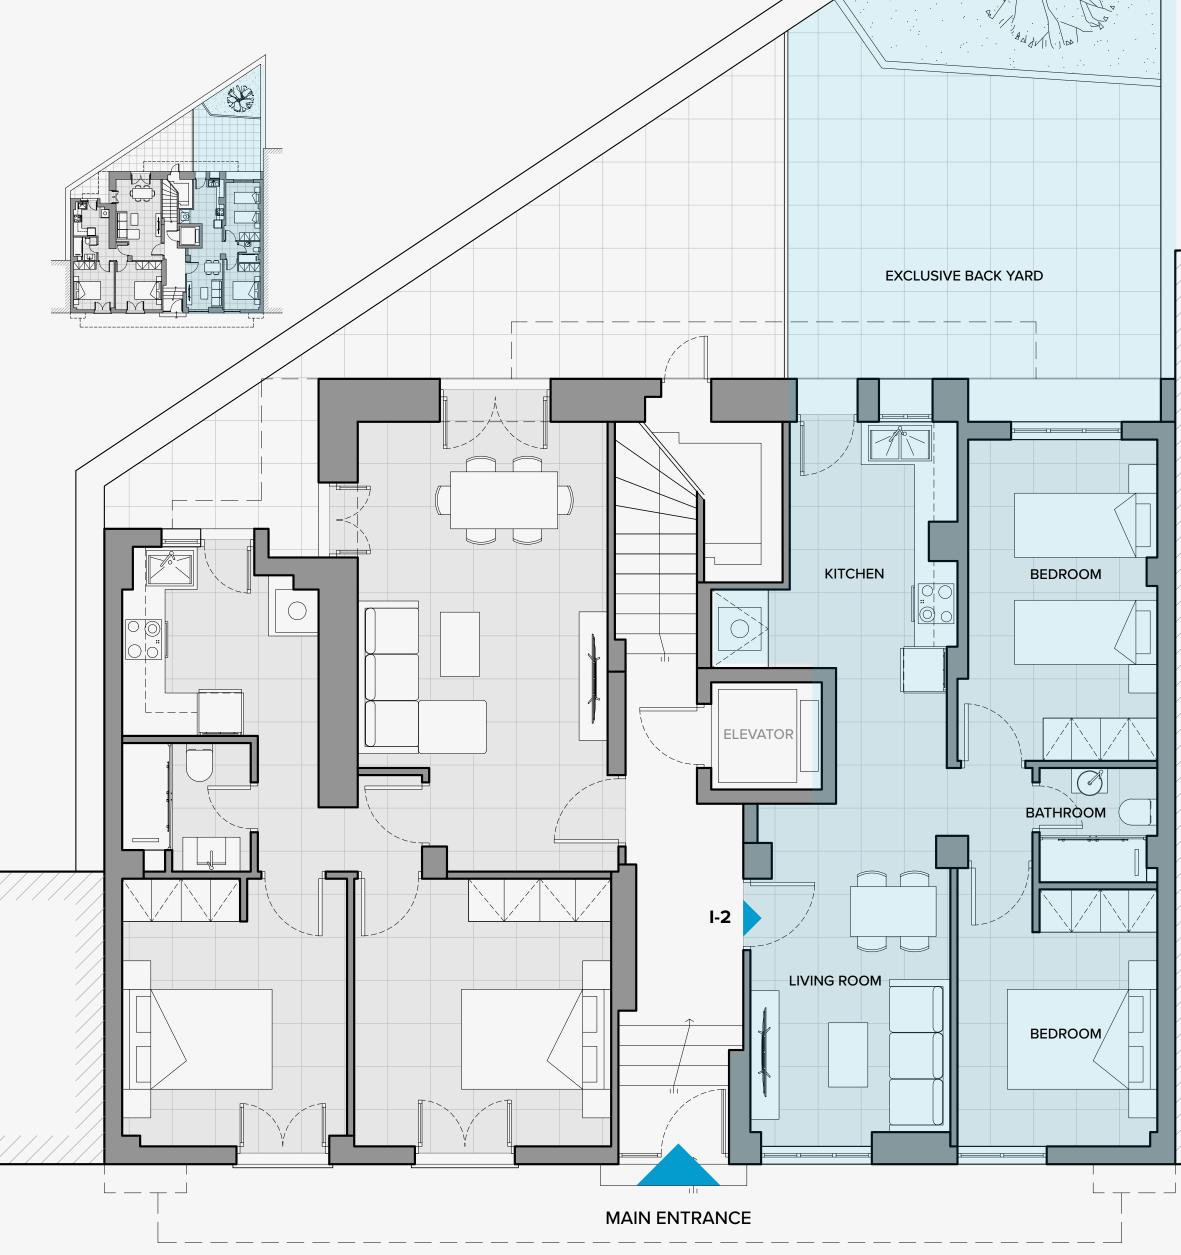

# **Ground Floor**

| ID  | ORIENTATION | APARTMENT<br>AREA SIZE | BACK YARD                         |
|-----|-------------|------------------------|-----------------------------------|
| I-2 | East - West | 62m <sup>2</sup>       | 36m <sup>2</sup><br>EXCLUSIVE USE |