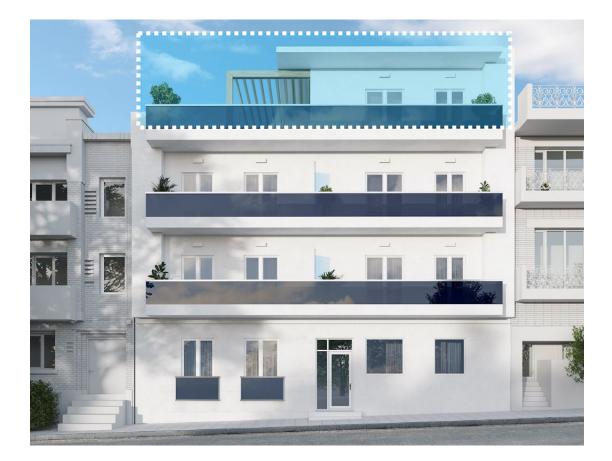

### **3rd Floor**

| ID  | ORIENTATION | APARTMENT<br>AREA SIZE | TERRACE                           |
|-----|-------------|------------------------|-----------------------------------|
| C-1 | East - West | 68m²                   | 68m <sup>2</sup><br>EXCLUSIVE USE |