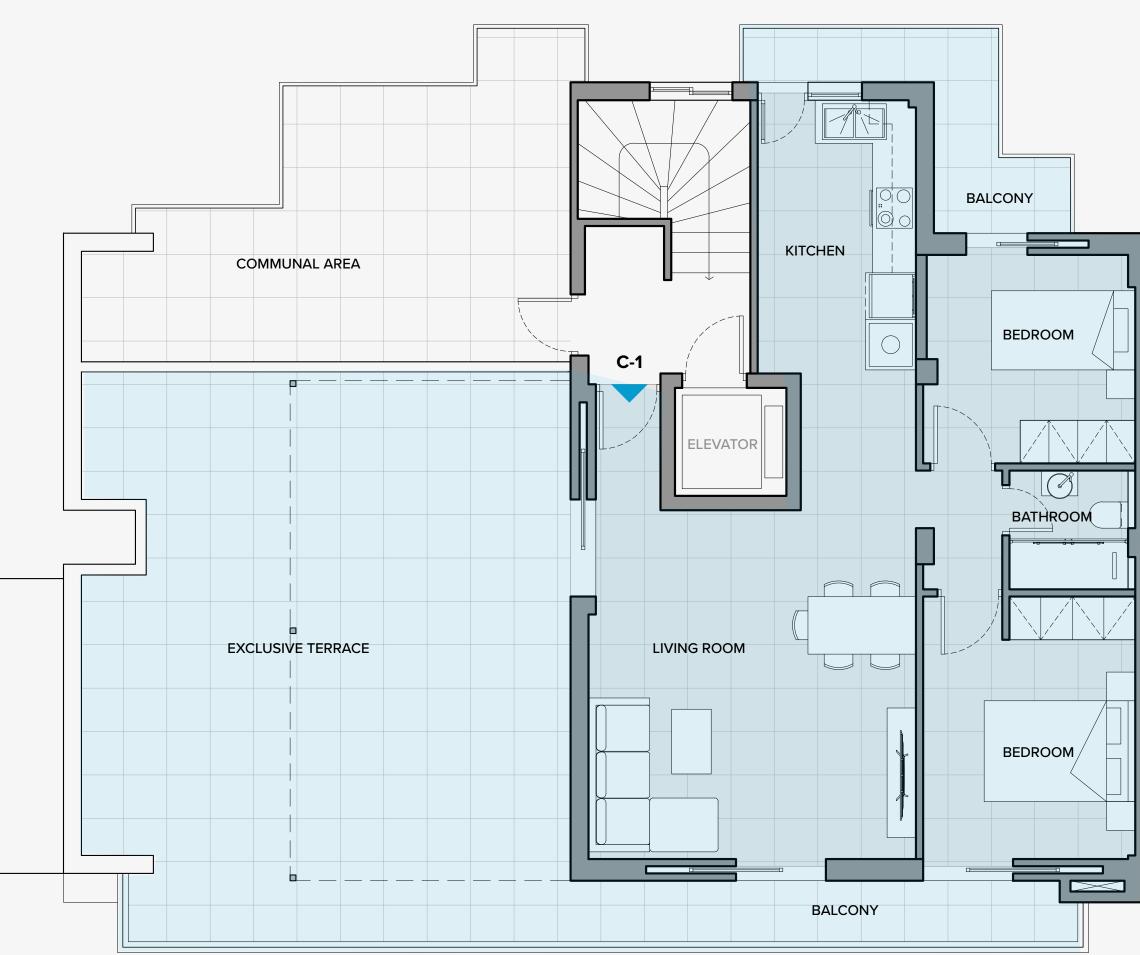

### **3rd Floor**

| ID  | ORIENTATION | APARTMENT<br>AREA SIZE | TERRACE                           |
|-----|-------------|------------------------|-----------------------------------|
| C-1 | East - West | 68m²                   | 68m <sup>2</sup><br>EXCLUSIVE USE |