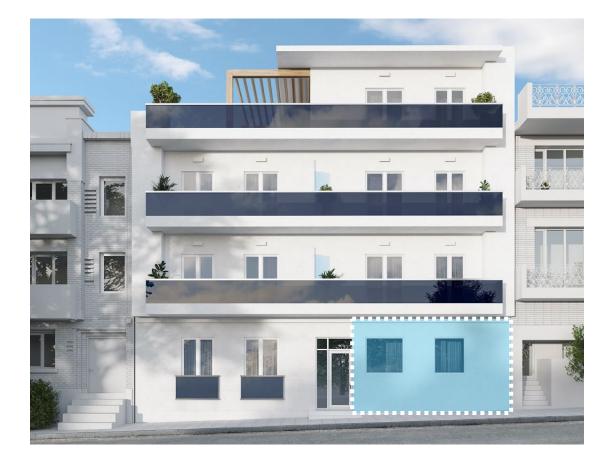

# **Ground Floor**

| ID  | ORIENTATION | APARTMENT<br>AREA SIZE | BACK YARD                         |
|-----|-------------|------------------------|-----------------------------------|
| I-2 | East - West | 62m <sup>2</sup>       | 36m <sup>2</sup><br>EXCLUSIVE USE |