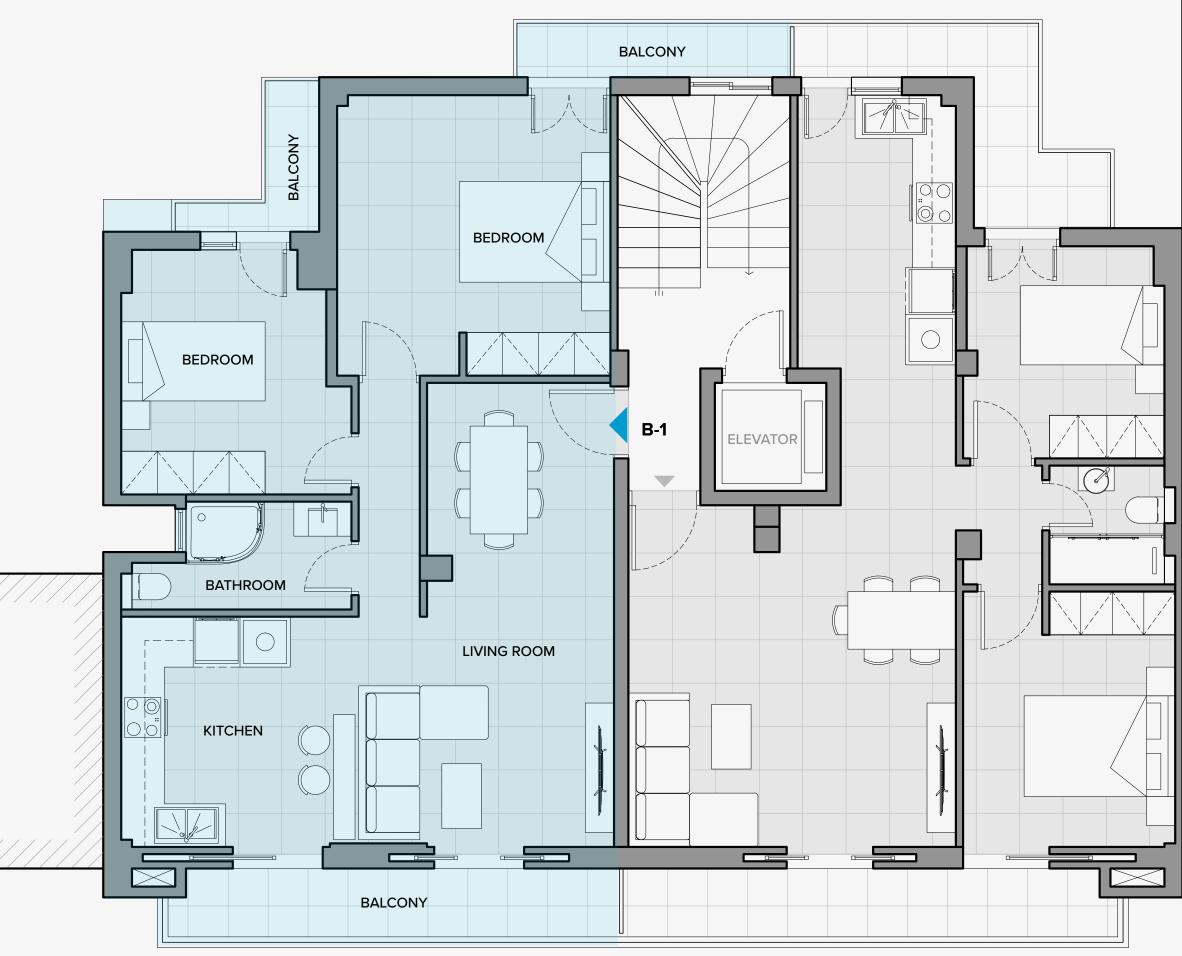

## **2nd Floor**

| ID  | ORIENTATION | APARTMENT<br>AREA SIZE | BALCONY                  |
|-----|-------------|------------------------|--------------------------|
| B-1 | East - West | <b>72</b> m²           | <b>12</b> m <sup>2</sup> |