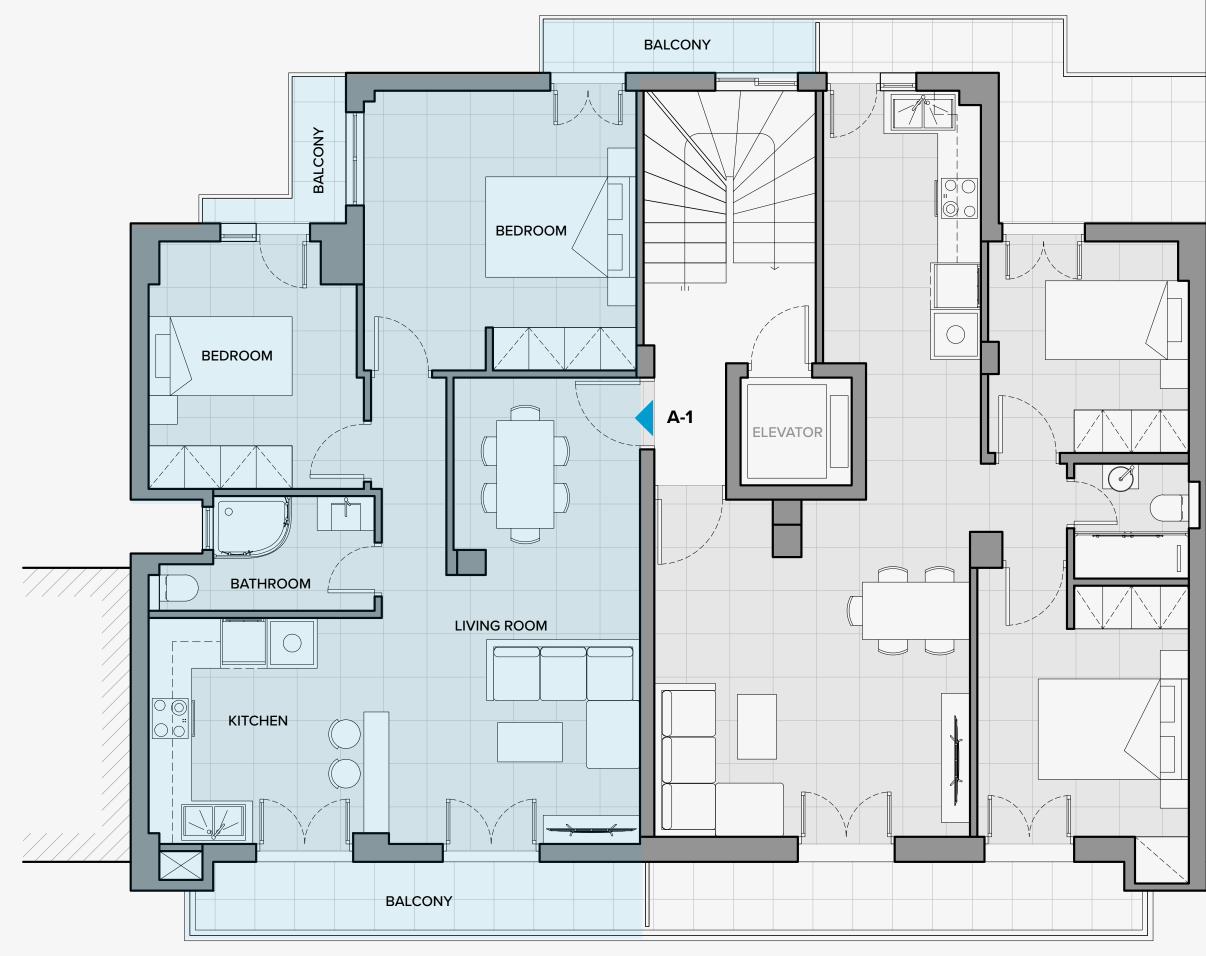

### **1st Floor**

| ID  | ORIENTATION | APARTMENT<br>AREA SIZE | BALCONY          |
|-----|-------------|------------------------|------------------|
| A-1 | East - West | 72m <sup>2</sup>       | 12m <sup>2</sup> |