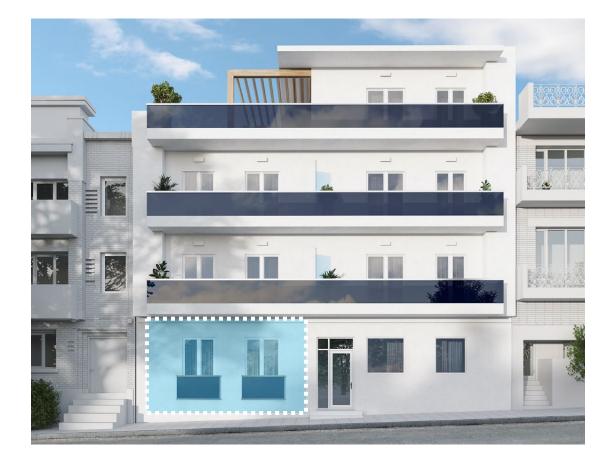

# **Ground Floor**

| ID  | ORIENTATION | APARTMENT<br>AREA SIZE | BACK YARD                         |
|-----|-------------|------------------------|-----------------------------------|
| I-1 | East - West | 72m <sup>2</sup>       | 28m <sup>2</sup><br>EXCLUSIVE USE |