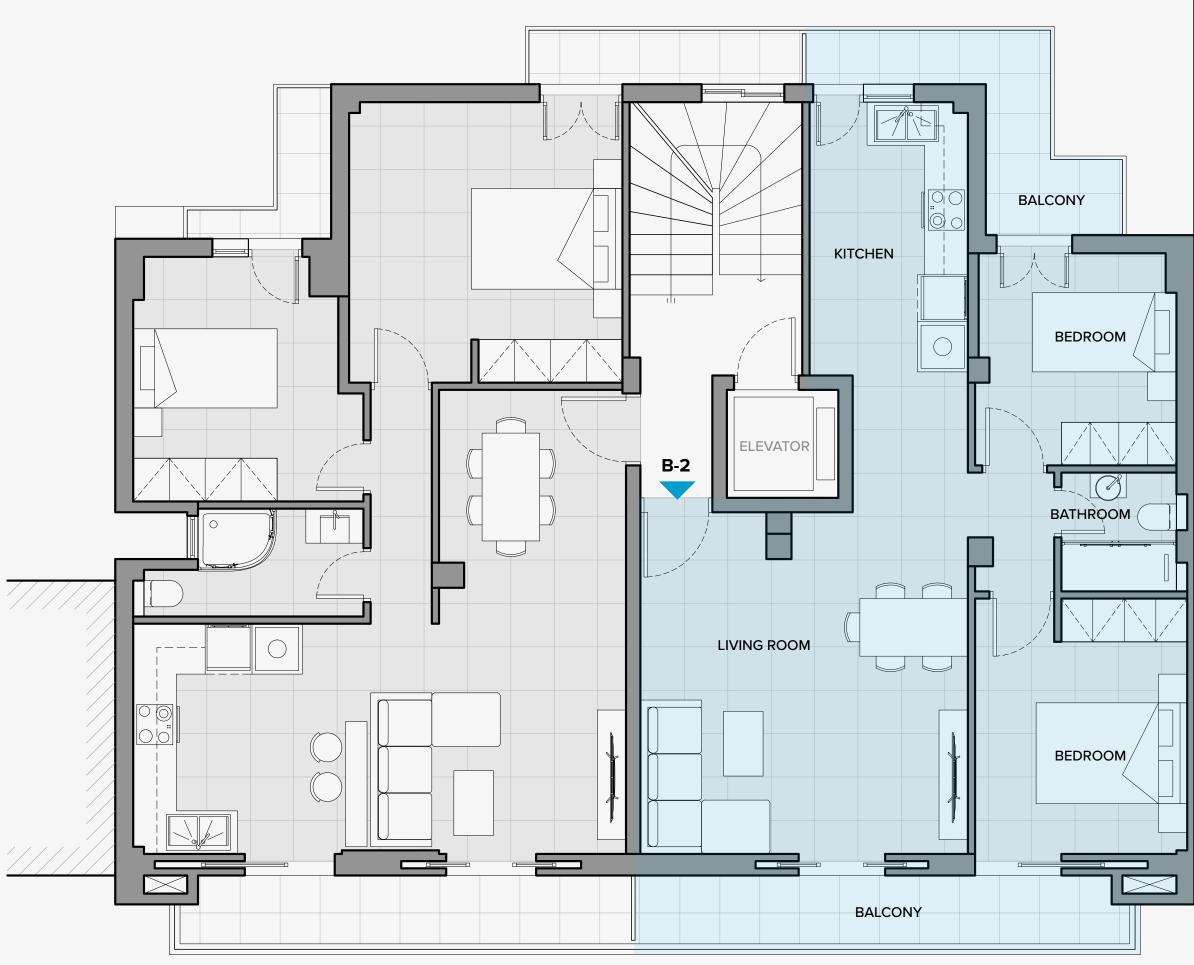

## **2nd Floor**

| ID  | ORIENTATION | APARTMENT<br>AREA SIZE | BALCONY          |
|-----|-------------|------------------------|------------------|
| B-2 | East - West | 65m <sup>2</sup>       | 13m <sup>2</sup> |