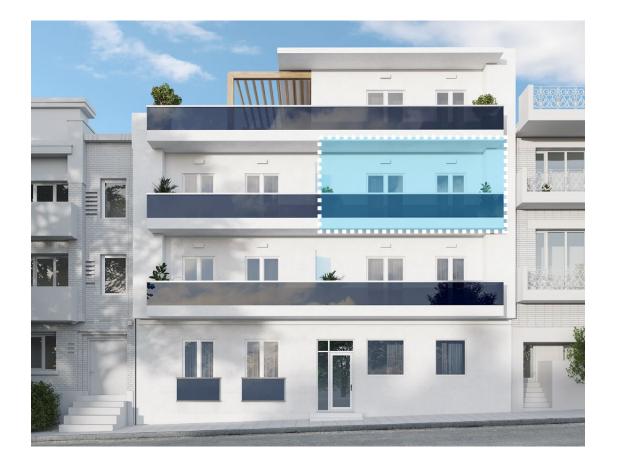

## **2nd Floor**

| ID  | ORIENTATION | APARTMENT<br>AREA SIZE | BALCONY          |
|-----|-------------|------------------------|------------------|
| B-2 | East - West | 65m <sup>2</sup>       | 13m <sup>2</sup> |