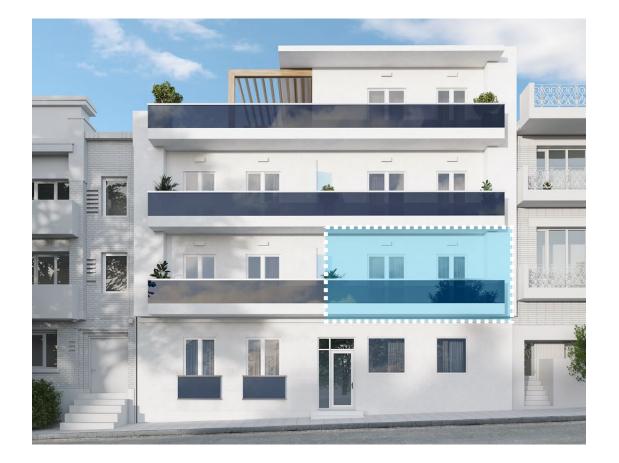

### **1st Floor**

| ID  | ORIENTATION | APARTMENT<br>AREA SIZE | BALCONY          |
|-----|-------------|------------------------|------------------|
| A-1 | East - West | 72m <sup>2</sup>       | 12m <sup>2</sup> |