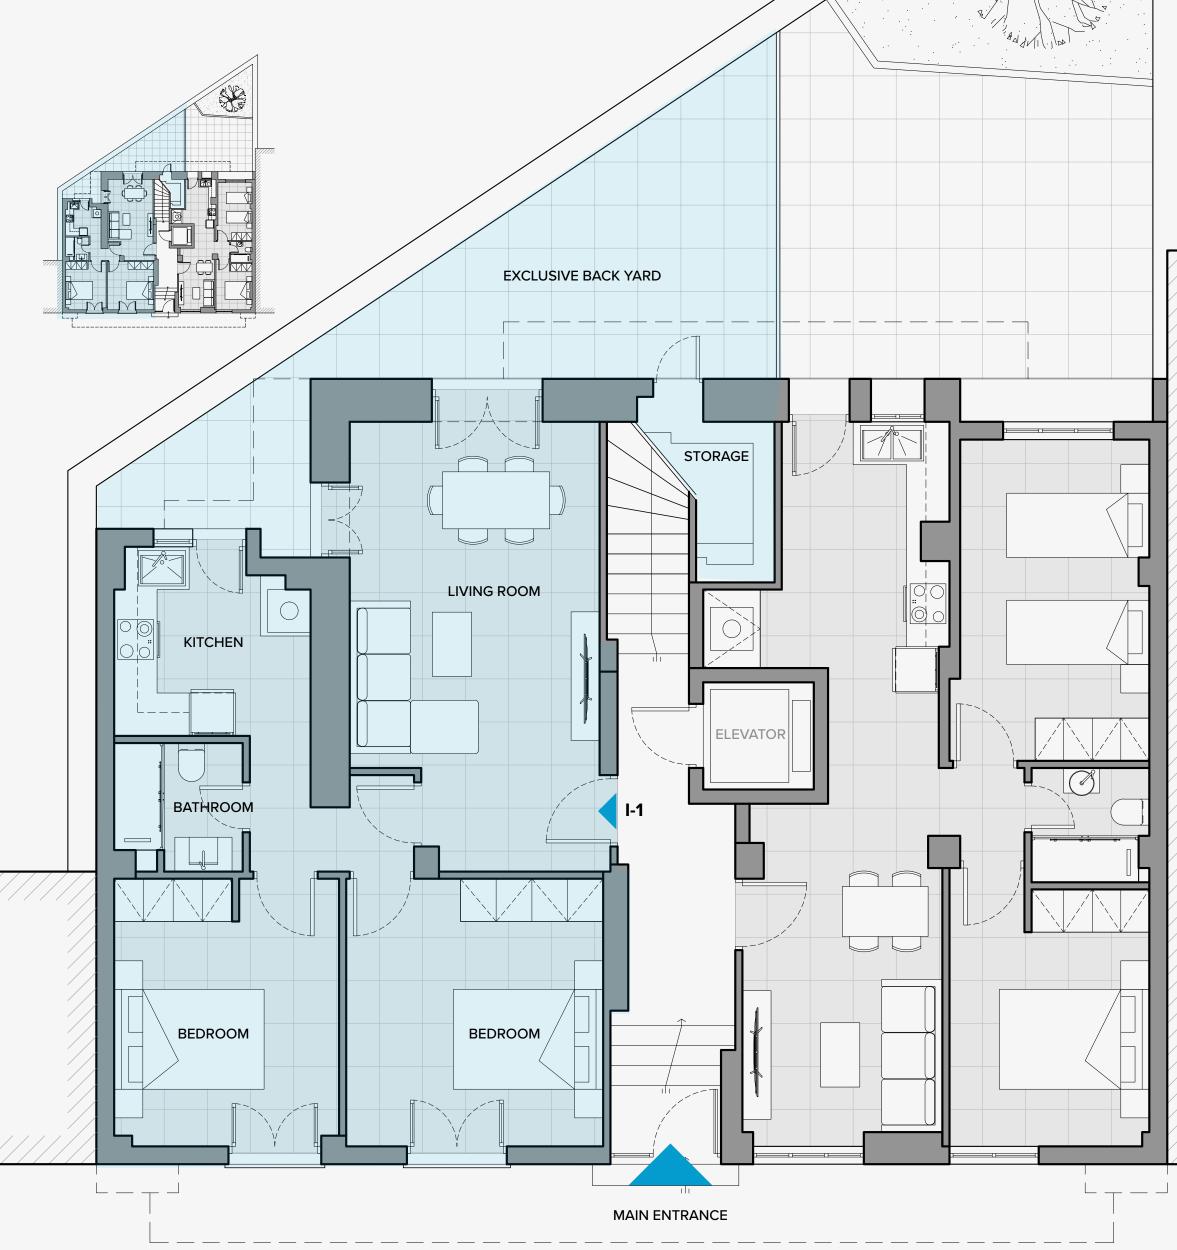

# **Ground Floor**

| ID  | ORIENTATION | APARTMENT<br>AREA SIZE | BACK YARD                         |
|-----|-------------|------------------------|-----------------------------------|
| I-1 | East - West | 72m <sup>2</sup>       | 28m <sup>2</sup><br>EXCLUSIVE USE |