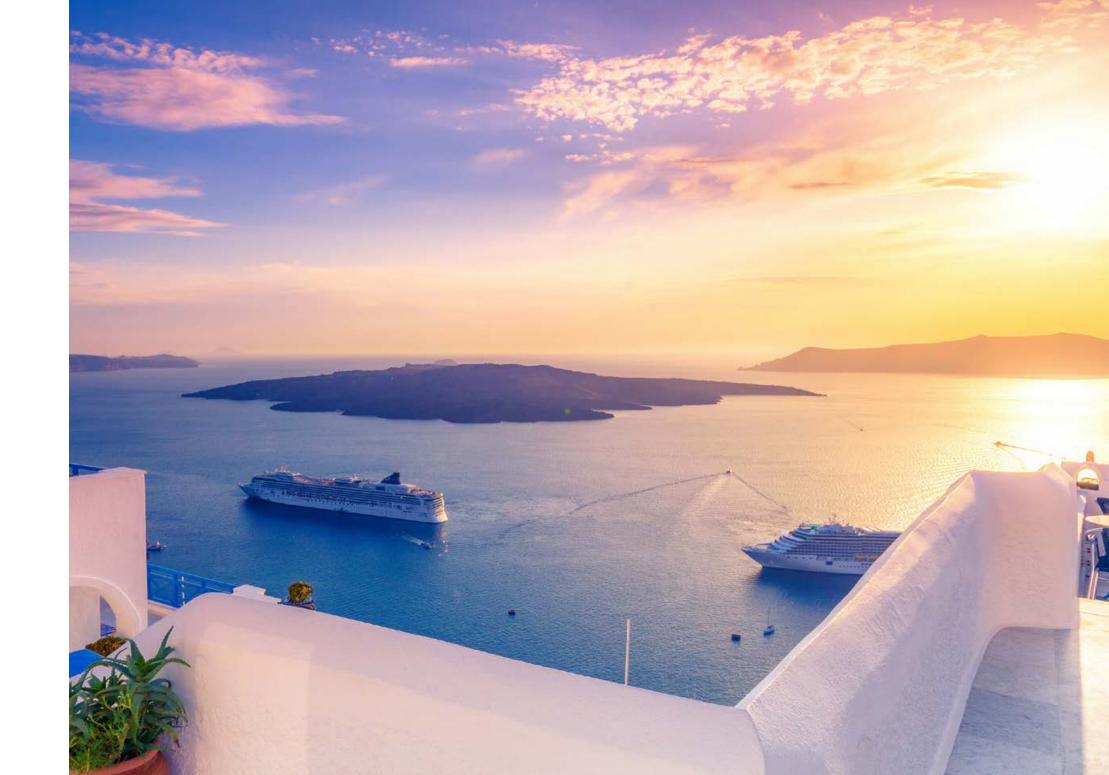

### Most Beautiful country in the World for 2016 and 2019

in the Readers' Travel Awards and has been in the 2nd place consecutively in 2017 & 2018

# **Condé Nast Pave de la st**

READERS

f ¥ @ 🖾

When it comes to taking the scenic route, no other destination can touch the vast open spaces and dramatic coastlines of Australia. And the changing of the guard in the White House didn't party out off going to the USA, which you reckoned had the finest places to stay. Nearer to home, <u>Greece</u> continued to capture your imagination with top marks for its kind-hearted people. But right at the top, *II primo* on the international menu, is <u>traily</u>, which also dished up the highest score for food. See the full 20 winning countries: