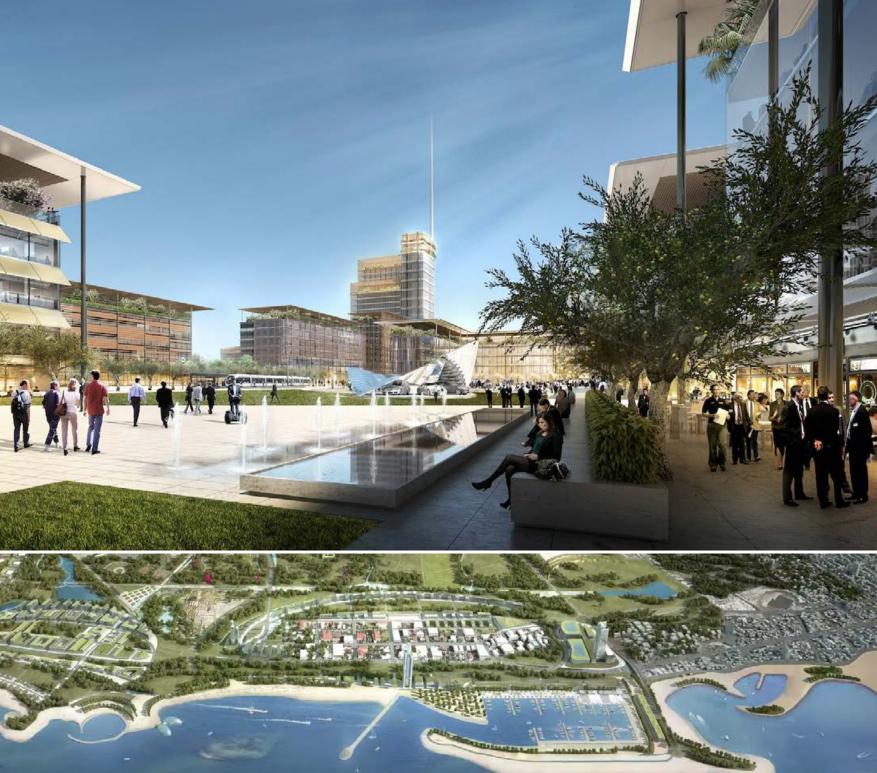

#### **AMAZING PROSPECTS**

The renovation of the old Athens airport into a Metropolitan Park, which will cost 8 bilion euros will enhance the face of the area even more.

The "Ellinikon Project" is Europe's largest investment project and will be completed in the next few years.

The project includes cultural/entertainment centers, hotels and casinos, residential areas, offices, shopping centers, parks and much more.