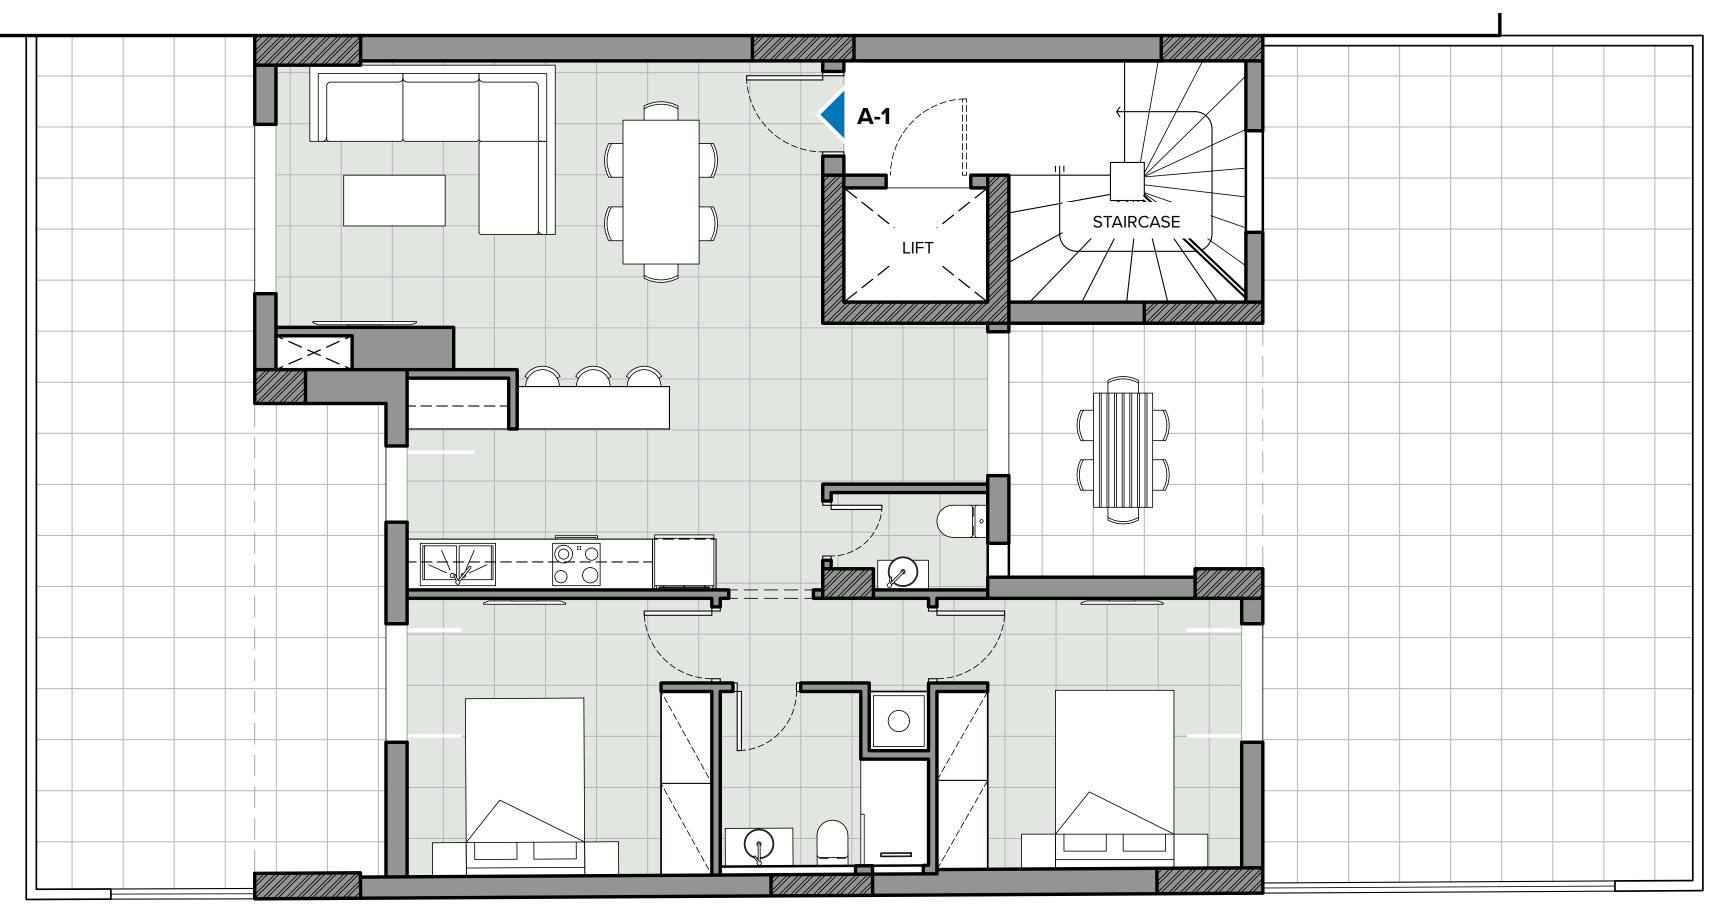

### **1st Floor**

#### Apartment

**A-1** 

 $\vdash$ 

Ш

Ш

 $\sim$ 

 $\vdash$ 

### Apartment

**A-1** 