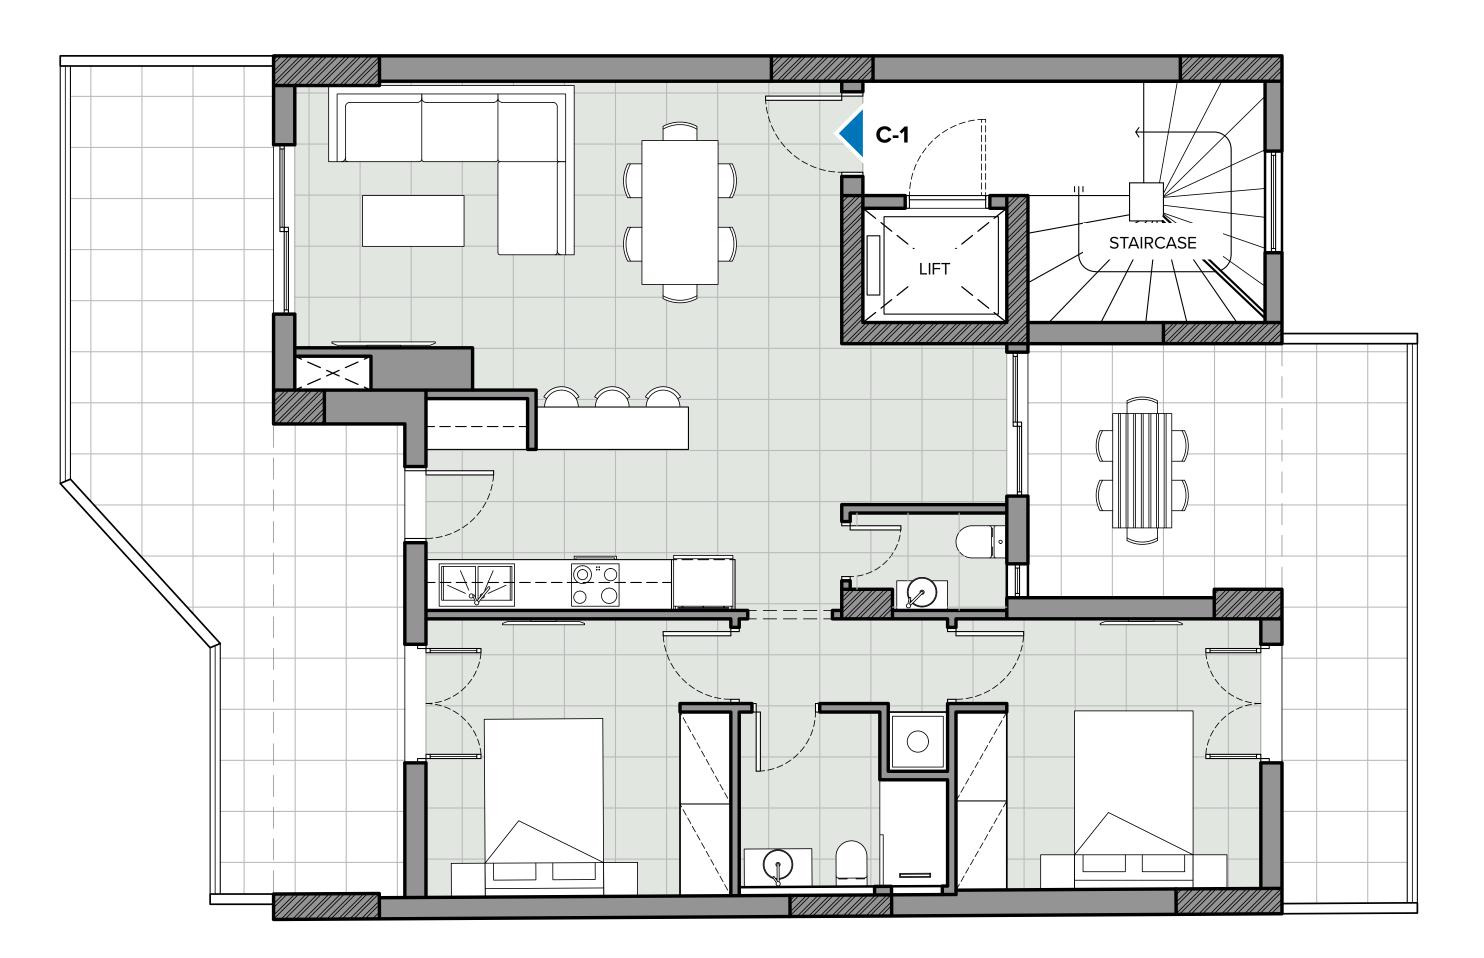

## **3rd Floor**

#### Apartment

C-1

 $\vdash$ 

Ш

Ш

R

 $\vdash$ 

### Apartment

**C-1** 