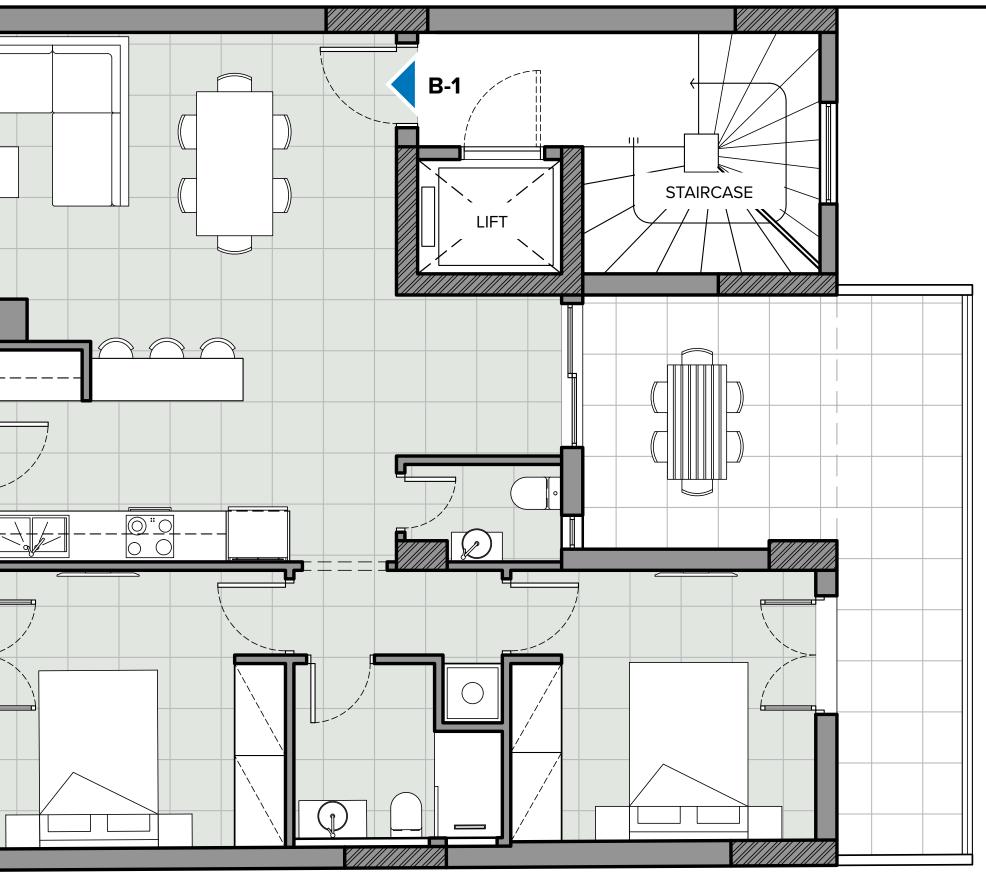

### **2nd Floor**

#### Apartment

B-1

 $\vdash$ 

ш

Ш

 $\mathbf{C}$ 

 $\vdash$ 

S

#### Apartment

**B-1** 