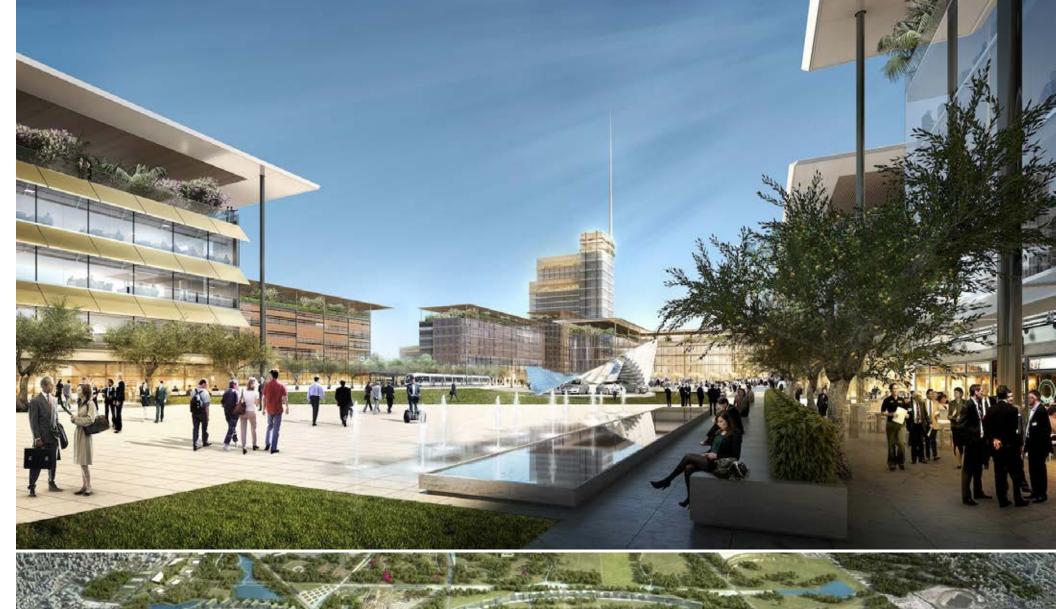

### **AMAZING PROSPECTS**

The renovation of the old Athens airport into a Metropolitan Park, which will cost 8 bilion euros will enhance the face of the area even more.

The "Ellinikon Project" is Europe's largest investment project and will be completed in the next few years.

The project includes cultural/entertainment centers, hotels and casinos, residential areas, offices, shopping centers, parks and much more.